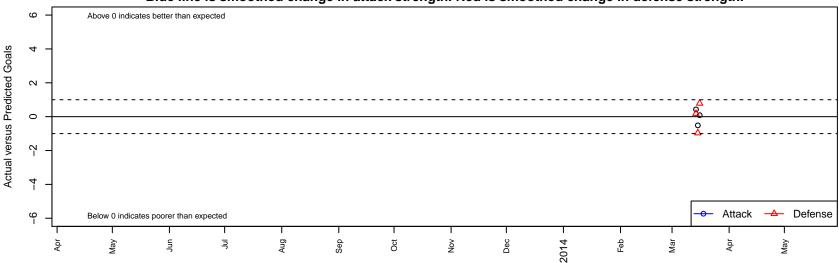

## Blast FC Red B98

Blast FC Red B98 Dots are actual minus expected GF (blue circles) and GA (red triangles). Blue line is smoothed change in attack strength. Red is smoothed change in defense strength.